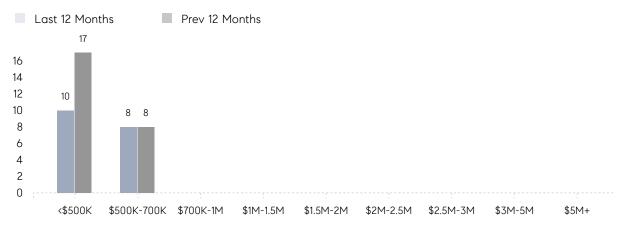

| -        | 69        | -        |
|                | % OF ASKING PRICE  | -        | 100%      |          |
|                | AVERAGE SOLD PRICE | -        | \$195,000 | -        |
|                | # OF CONTRACTS     | 3        | 0         | 0%       |
|                | NEW LISTINGS       | 1        | 1         | 0%       |
| Condo/Co-op/TH | AVERAGE DOM        | -        | -         | -        |
|                | % OF ASKING PRICE  | -        | -         |          |
|                | AVERAGE SOLD PRICE | -        | -         | -        |
|                | # OF CONTRACTS     | 0        | 0         | 0%       |
|                | NEW LISTINGS       | 0        | 0         | 0%       |

# Moonachie

#### DECEMBER 2022

#### Monthly Inventory



### Contracts By Price Range



### Listings By Price Range



COMPASS

 $\sim$   $\sim$   $\sim$   $\sim$   $\sim$ / / / / / / / //// | | | | | / ------

Compass makes no representations or warranties, express or implied, with respect to future market conditions or prices of residential product at the time the subject property or any competitive property is complete and ready for occupancy or with respect to any report, study, finding, recommendation or other information provided by Compass herein. Moreover, no warranty, express or implied, is made or should be assumed regarding the accuracy, adequacy, completeness, legality, reliability, merchantability or fitness for a particular purpose of any information, in part or whole, contained herein. All material is presented with the understanding that Compass shall not be